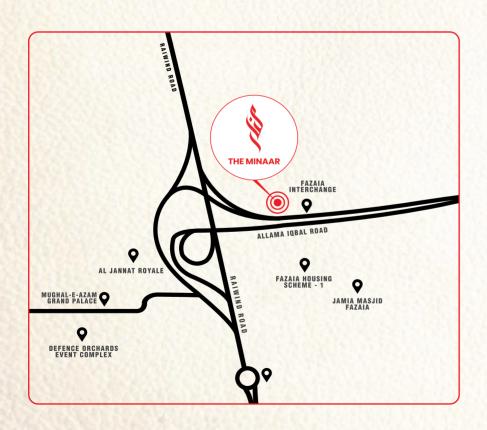

### LOCATION MAP

### FAZAIA HOUSING SCHEME LAHORE

The Minaar is located in the hub of Fazaia Housing Scheme 1 Lahore.

The Fazaia Housing Scheme is at the interchange of the Ring Road and Raiwind Road.

This strategic position places you at the epicenter of convenience and connectivity, making it an ideal choice for modern living.