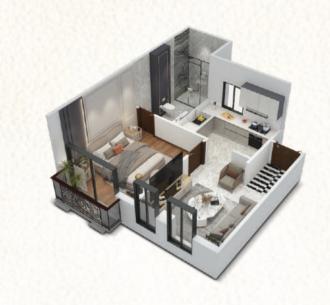

### 3D FLOOR PLANS

### 1 BEDROOM APARTMENT

BEDROOM WITH BALCONY KITCHEN | LOUNGE