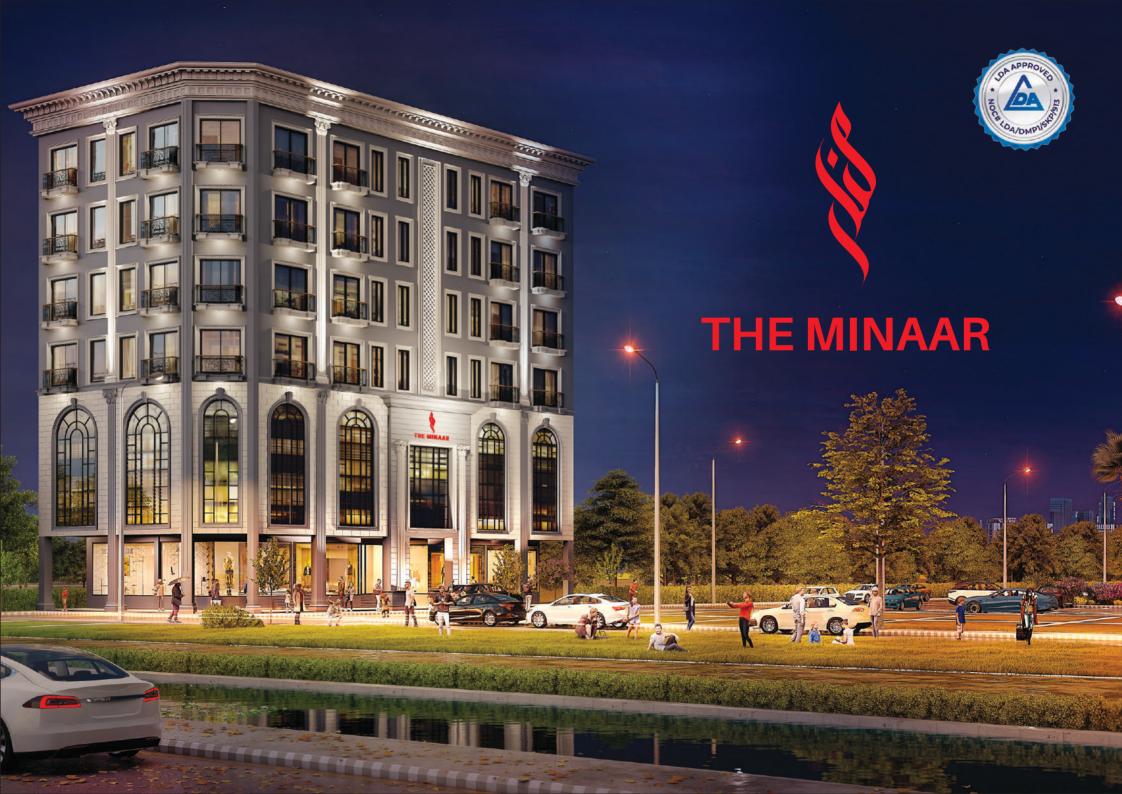

The Minaar stands tall with ground+six well-designed stories, providing a versatile and dynamic space for various needs.

It is a stunning architectural achievement, showcasing the ingenuity and skill of its builders through its elegant beauty.

This multifaceted building offers an array of possibilities, with residential apartments, commercial spaces, and corporate offices thoughtfully integrated to cater to diverse needs.