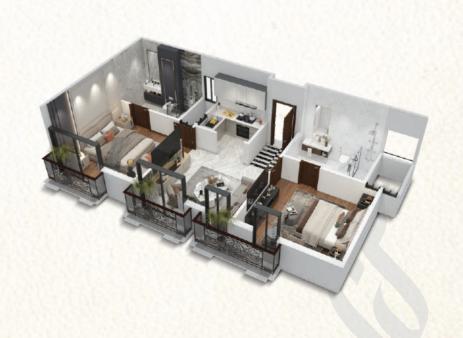

### 3D FLOOR PLANS

## 2 BEDROOM APARTMENT

2 BEDROOMS WITH ATTACHED BATHS
3 BALCONIES | KITCHEN | LOUNGE